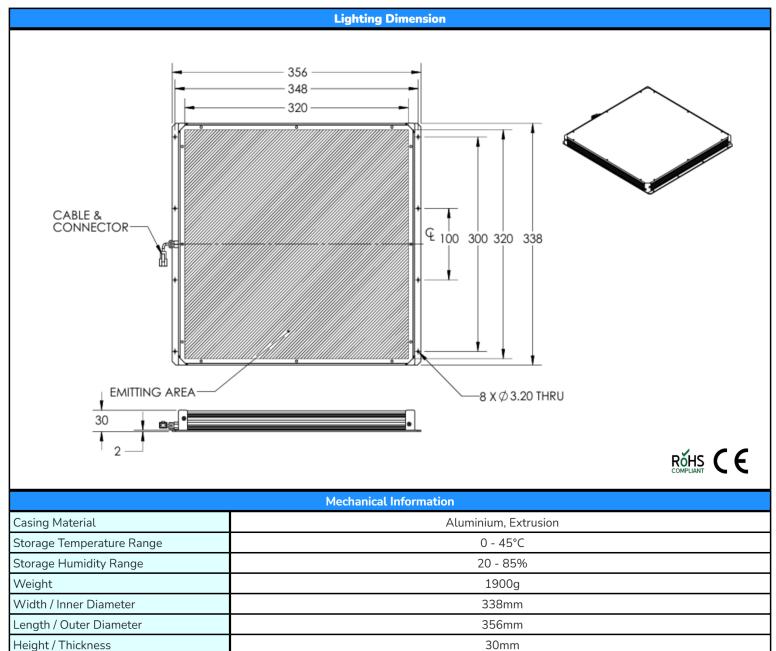

### LT3PVZL320X320-00-X-B-24V

| Lighting Information         |                                                                                                                                                                                                                                                                                                                                                                                                                                                                                                                                                                                                                                                                                                                                                                                                                                                                                                                                                                                                                                                                                                                                                                                                                                                                                                                                                                                                                                                                                                                                                                                                                                                                                                                                                                                                                                                                                                                                                                                                                                                                                                                                                                                                                                                                                                                                                                                                          |      |      |  |
|------------------------------|----------------------------------------------------------------------------------------------------------------------------------------------------------------------------------------------------------------------------------------------------------------------------------------------------------------------------------------------------------------------------------------------------------------------------------------------------------------------------------------------------------------------------------------------------------------------------------------------------------------------------------------------------------------------------------------------------------------------------------------------------------------------------------------------------------------------------------------------------------------------------------------------------------------------------------------------------------------------------------------------------------------------------------------------------------------------------------------------------------------------------------------------------------------------------------------------------------------------------------------------------------------------------------------------------------------------------------------------------------------------------------------------------------------------------------------------------------------------------------------------------------------------------------------------------------------------------------------------------------------------------------------------------------------------------------------------------------------------------------------------------------------------------------------------------------------------------------------------------------------------------------------------------------------------------------------------------------------------------------------------------------------------------------------------------------------------------------------------------------------------------------------------------------------------------------------------------------------------------------------------------------------------------------------------------------------------------------------------------------------------------------------------------------|------|------|--|
| LED Color                    | BLUE                                                                                                                                                                                                                                                                                                                                                                                                                                                                                                                                                                                                                                                                                                                                                                                                                                                                                                                                                                                                                                                                                                                                                                                                                                                                                                                                                                                                                                                                                                                                                                                                                                                                                                                                                                                                                                                                                                                                                                                                                                                                                                                                                                                                                                                                                                                                                                                                     |      |      |  |
| Wavelength                   | $ \begin{array}{c}  & 100 \\  & 75 \\  & 75 \\  & 75 \\  & 75 \\  & 75 \\  & 75 \\  & 75 \\  & 75 \\  & 75 \\  & 75 \\  & 75 \\  & 75 \\  & 75 \\  & 75 \\  & 75 \\  & 75 \\  & 75 \\  & 75 \\  & 75 \\  & 75 \\  & 75 \\  & 75 \\  & 75 \\  & 75 \\  & 75 \\  & 75 \\  & 75 \\  & 75 \\  & 75 \\  & 75 \\  & 75 \\  & 75 \\  & 75 \\  & 75 \\  & 75 \\  & 75 \\  & 75 \\  & 75 \\  & 75 \\  & 75 \\  & 75 \\  & 75 \\  & 75 \\  & 75 \\  & 75 \\  & 75 \\  & 75 \\  & 75 \\  & 75 \\  & 75 \\  & 75 \\  & 75 \\  & 75 \\  & 75 \\  & 75 \\  & 75 \\  & 75 \\  & 75 \\  & 75 \\  & 75 \\  & 75 \\  & 75 \\  & 75 \\  & 75 \\  & 75 \\  & 75 \\  & 75 \\  & 75 \\  & 75 \\  & 75 \\  & 75 \\  & 75 \\  & 75 \\  & 75 \\  & 75 \\  & 75 \\  & 75 \\  & 75 \\  & 75 \\  & 75 \\  & 75 \\  & 75 \\  & 75 \\  & 75 \\  & 75 \\  & 75 \\  & 75 \\  & 75 \\  & 75 \\  & 75 \\  & 75 \\  & 75 \\  & 75 \\  & 75 \\  & 75 \\  & 75 \\  & 75 \\  & 75 \\  & 75 \\  & 75 \\  & 75 \\  & 75 \\  & 75 \\  & 75 \\  & 75 \\  & 75 \\  & 75 \\  & 75 \\  & 75 \\  & 75 \\  & 75 \\  & 75 \\  & 75 \\  & 75 \\  & 75 \\  & 75 \\  & 75 \\  & 75 \\  & 75 \\  & 75 \\  & 75 \\  & 75 \\  & 75 \\  & 75 \\  & 75 \\  & 75 \\  & 75 \\  & 75 \\  & 75 \\  & 75 \\  & 75 \\  & 75 \\  & 75 \\  & 75 \\  & 75 \\  & 75 \\  & 75 \\  & 75 \\  & 75 \\  & 75 \\  & 75 \\  & 75 \\  & 75 \\  & 75 \\  & 75 \\  & 75 \\  & 75 \\  & 75 \\  & 75 \\  & 75 \\  & 75 \\  & 75 \\  & 75 \\  & 75 \\  & 75 \\  & 75 \\  & 75 \\  & 75 \\  & 75 \\  & 75 \\  & 75 \\  & 75 \\  & 75 \\  & 75 \\  & 75 \\  & 75 \\  & 75 \\  & 75 \\  & 75 \\  & 75 \\  & 75 \\  & 75 \\  & 75 \\  & 75 \\  & 75 \\  & 75 \\  & 75 \\  & 75 \\  & 75 \\  & 75 \\  & 75 \\  & 75 \\  & 75 \\  & 75 \\  & 75 \\  & 75 \\  & 75 \\  & 75 \\  & 75 \\  & 75 \\  & 75 \\  & 75 \\  & 75 \\  & 75 \\  & 75 \\  & 75 \\  & 75 \\  & 75 \\  & 75 \\  & 75 \\  & 75 \\  & 75 \\  & 75 \\  & 75 \\  & 75 \\  & 75 \\  & 75 \\  & 75 \\  & 75 \\  & 75 \\  & 75 \\  & 75 \\  & 75 \\  & 75 \\  & 75 \\  & 75 \\  & 75 \\  & 75 \\  & 75 \\  & 75 \\  & 75 \\  & 75 \\  & 75 \\  & 75 \\  & 75 \\  & 75 \\  & 75 \\  & 75 \\  & 75 \\  & 75 \\  & 75 \\  & 75 \\  & 75 \\  & 75 \\  & 75 \\  & 75 \\  & 75 \\  & 75 \\  & 75 \\  & 75 \\  & 75 \\  & 75 \\  & 75 \\  & 75 \\  & 75 \\  & 75 \\  & 75 \\  & 75 \\  & 75 \\  & 75 \\  & 75 \\  & 75 \\  & 75 \\  & 75$ |      |      |  |
| Working Distance             | 10mm                                                                                                                                                                                                                                                                                                                                                                                                                                                                                                                                                                                                                                                                                                                                                                                                                                                                                                                                                                                                                                                                                                                                                                                                                                                                                                                                                                                                                                                                                                                                                                                                                                                                                                                                                                                                                                                                                                                                                                                                                                                                                                                                                                                                                                                                                                                                                                                                     | 20mm | 30mm |  |
| Intensity (±15%)             | Olx                                                                                                                                                                                                                                                                                                                                                                                                                                                                                                                                                                                                                                                                                                                                                                                                                                                                                                                                                                                                                                                                                                                                                                                                                                                                                                                                                                                                                                                                                                                                                                                                                                                                                                                                                                                                                                                                                                                                                                                                                                                                                                                                                                                                                                                                                                                                                                                                      | Olx  | Olx  |  |
| Illumination (Number of Row) | 0                                                                                                                                                                                                                                                                                                                                                                                                                                                                                                                                                                                                                                                                                                                                                                                                                                                                                                                                                                                                                                                                                                                                                                                                                                                                                                                                                                                                                                                                                                                                                                                                                                                                                                                                                                                                                                                                                                                                                                                                                                                                                                                                                                                                                                                                                                                                                                                                        |      |      |  |
|                              | Active Outer Diameter 320                                                                                                                                                                                                                                                                                                                                                                                                                                                                                                                                                                                                                                                                                                                                                                                                                                                                                                                                                                                                                                                                                                                                                                                                                                                                                                                                                                                                                                                                                                                                                                                                                                                                                                                                                                                                                                                                                                                                                                                                                                                                                                                                                                                                                                                                                                                                                                                |      |      |  |
| Illumination Active Area     | Active Inner Diameter 320                                                                                                                                                                                                                                                                                                                                                                                                                                                                                                                                                                                                                                                                                                                                                                                                                                                                                                                                                                                                                                                                                                                                                                                                                                                                                                                                                                                                                                                                                                                                                                                                                                                                                                                                                                                                                                                                                                                                                                                                                                                                                                                                                                                                                                                                                                                                                                                |      |      |  |
| Emission Angle               | 0°                                                                                                                                                                                                                                                                                                                                                                                                                                                                                                                                                                                                                                                                                                                                                                                                                                                                                                                                                                                                                                                                                                                                                                                                                                                                                                                                                                                                                                                                                                                                                                                                                                                                                                                                                                                                                                                                                                                                                                                                                                                                                                                                                                                                                                                                                                                                                                                                       |      |      |  |
|                              | EXEMPT                                                                                                                                                                                                                                                                                                                                                                                                                                                                                                                                                                                                                                                                                                                                                                                                                                                                                                                                                                                                                                                                                                                                                                                                                                                                                                                                                                                                                                                                                                                                                                                                                                                                                                                                                                                                                                                                                                                                                                                                                                                                                                                                                                                                                                                                                                                                                                                                   |      |      |  |
| Eye Safety Class (IEC62471)  | Products with sources, which do not pose any potential photobiological hazard even for the continuous and unrestricted exposure. Example: 8 hours of exposure poses no acute hazard to either eye or skin, and 10,000 seconds (2.8 hours) of the intent starting causes no blue light retinal hazard.                                                                                                                                                                                                                                                                                                                                                                                                                                                                                                                                                                                                                                                                                                                                                                                                                                                                                                                                                                                                                                                                                                                                                                                                                                                                                                                                                                                                                                                                                                                                                                                                                                                                                                                                                                                                                                                                                                                                                                                                                                                                                                    |      |      |  |
| Chromaticity Table           |                                                                                                                                                                                                                                                                                                                                                                                                                                                                                                                                                                                                                                                                                                                                                                                                                                                                                                                                                                                                                                                                                                                                                                                                                                                                                                                                                                                                                                                                                                                                                                                                                                                                                                                                                                                                                                                                                                                                                                                                                                                                                                                                                                                                                                                                                                                                                                                                          |      |      |  |
| For White Colour Only        |                                                                                                                                                                                                                                                                                                                                                                                                                                                                                                                                                                                                                                                                                                                                                                                                                                                                                                                                                                                                                                                                                                                                                                                                                                                                                                                                                                                                                                                                                                                                                                                                                                                                                                                                                                                                                                                                                                                                                                                                                                                                                                                                                                                                                                                                                                                                                                                                          |      |      |  |

### LT3PVZL320X320-00-X-B-24V

| Connection Information |               |        |                                                                           |
|------------------------|---------------|--------|---------------------------------------------------------------------------|
| Connector Type         | JST SMR-03V-B |        |                                                                           |
| Cable Length           | 500mm         |        |                                                                           |
|                        | Pin           | Signal | Cable Color                                                               |
|                        | 1             | 24V    | RED                                                                       |
|                        | 2             | -      | -                                                                         |
|                        | 3             | GND    | WHITE / BLACK                                                             |
| Pin Configuration      |               |        | J       3       1       PIN 1       24V       PIN 2       PIN 3       GND |